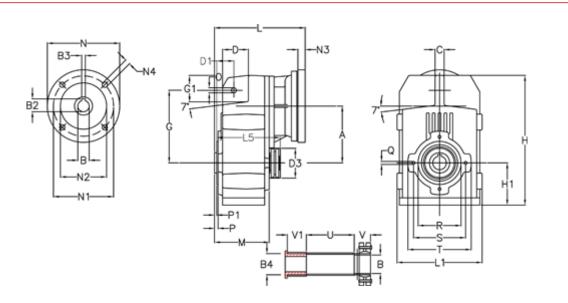

## **Data Sheet**

Article number: 29560207668320 Description: Shaft mounted gear A253QF32-76,6-P63B5

## **Measures**

| A = 128.75 | D1 = 43.5 | l5 = 197.5 | P1                                   | = 3.5    | V = 41  |
|------------|-----------|------------|--------------------------------------|----------|---------|
| B = 32     | d3 = 83   | M = 135.5  | Q                                    | = M10x14 | V1 = 48 |
| B1 = 11    | G = 162   | N = 140    | R                                    | = 110    |         |
| B2 = 12.8  | G1 = 58.0 | N1 = 115   | S                                    | = 130    |         |
| B3 = 4     | H = 290.5 | N2 = 95    | Т                                    | = 150    |         |
| B4 = 32    | H1 = 93.5 | N4 = M8x19 | Tightening torque Nm adapter bushing | g = 6.0  |         |
| C = 20     | L = 213.0 | O = 13     | Tightening torque Nm shrink disc     | = 7.0    |         |
| D = 57.0   | L1 = 188  | P = 6.0    | U                                    | = 120.5  |         |
|            |           |            |                                      |          |         |